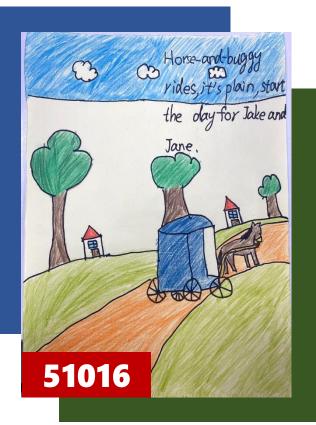

Niels is from the USA. He goes to school on skis. 50114

Gila is from He goes to school by train. 50312

| Ray                                     | is f | rom N | ew Zea | land.E |         |        |
|-----------------------------------------|------|-------|--------|--------|---------|--------|
| He                                      | goes | to    | school | by     | magi    | whale! |
|                                         |      |       | IM     |        |         |        |
|                                         | (TTT |       | *      |        |         | , ee   |
| ~~~~~~~~~~~~~~~~~~~~~~~~~~~~~~~~~~~~~~~ | ~    | *     |        |        |         | 3.5.7  |
| 504                                     | .08  | A     | m      | 1/1    | nor the | MA     |