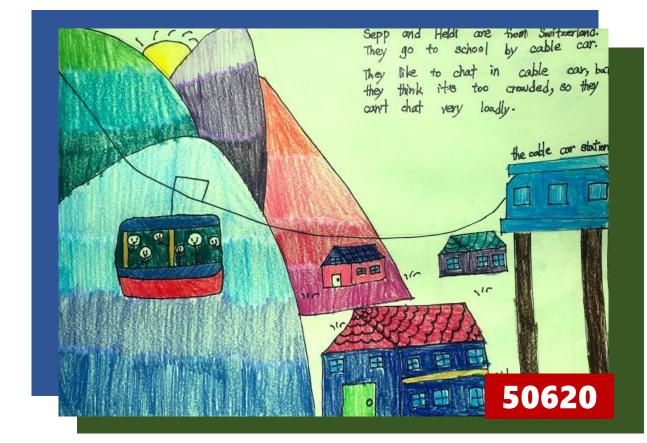

Lisa is from Taiwan. Anny. Jake and Jone are from the USA. They go to She goes to shool school by Lable can by bike. 0000 50917

Jenny 73 FIOT ISTIDIO OF From Verice. She goes to school by gonda. 51007