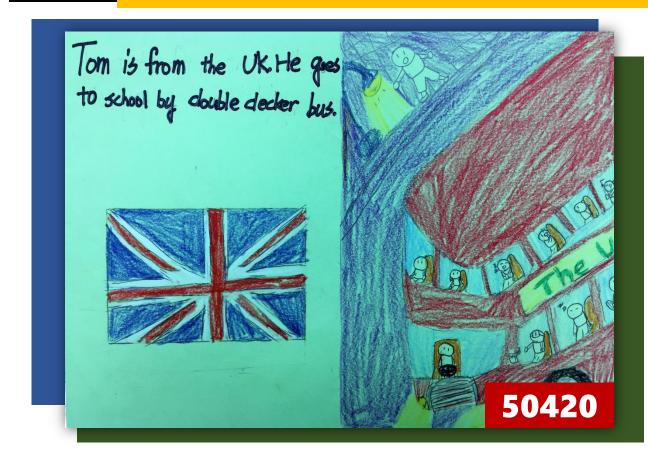

the USA. He goes to school on skis. 50114





















Gila is from He goes to school by train. 50312













| Ray                                     | is f | rom N | ew Zea | land.E |         |        |
|-----------------------------------------|------|-------|--------|--------|---------|--------|
| He                                      | goes | to    | school | by     | magi    | whale! |
|                                         |      |       | IM     |        |         |        |
|                                         | (TTT |       | *      |        |         | , ee   |
| ~~~~~~~~~~~~~~~~~~~~~~~~~~~~~~~~~~~~~~~ | ~    | *     |        |        |         | 3.5.7  |
| 504                                     | .08  | A     | m      | 1/1    | nor the | MA     |































































Lisa is from Taiwan. Anny. Jake and Jone are from the USA. They go to She goes to shool school by Lable can by bike. 0000 50917







Jenny 73 FIOT ISTIDIO OF From Verice. She goes to school by gonda. 51007







# The Public Art of Wen-Hu Line

遊記仿寫

Today is Wednesday. The weather is rainy. We have a trip to explore the Public Art on the Wenshan-Neihu Line by MRT and on foot.

## •50108

My favorite piece of public artwork is **Dancing Birds** at Wende Station. The artwork is completed in October, 2008. Its medium is pottery mosaic and it's located on the wall next to the barrier-free elevator on the ground floor of Number 2 entrance.

This artwork looks like a big bird. It's beautiful and special. I see a lot of colors so I thi