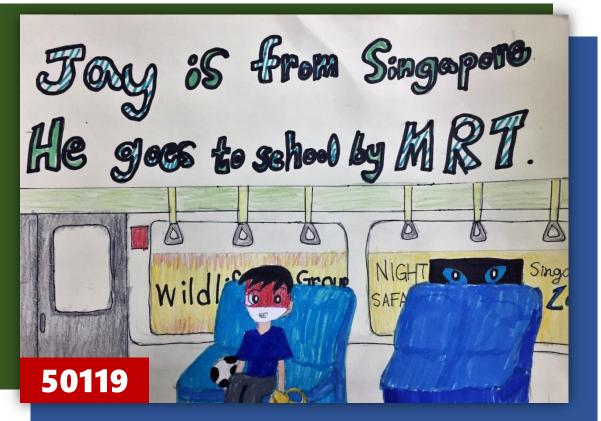

Niels is from the USA. He goes to school on skis. 50114





















Gila is from He goes to school by train. 50312













| Ray                                     | is f | rom N | ew Zea | land.E |         |        |
|-----------------------------------------|------|-------|--------|--------|---------|--------|
| He                                      | goes | to    | school | by     | magi    | whale! |
|                                         |      |       | IM     |        |         |        |
|                                         | (TTT |       | *      |        |         | , ee   |
| ~~~~~~~~~~~~~~~~~~~~~~~~~~~~~~~~~~~~~~~ | ~    | *     |        |        |         | 3.5.7  |
| 504                                     | .08  | A     | m      | 1/1    | nor the | MA     |