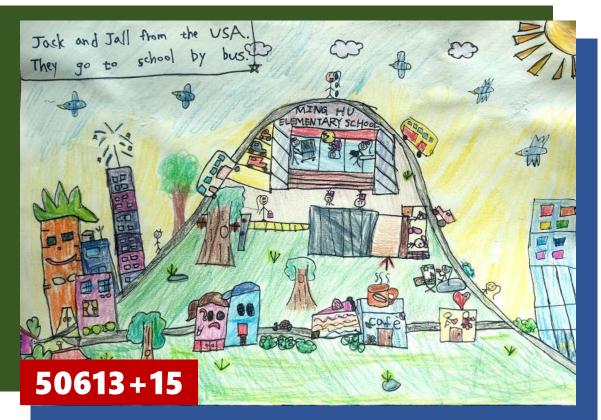

skis. 50114





















Gila is from He goes to school by train. 50312













| Ray                                     | is f | rom N | ew Zea | land.E |         |        |
|-----------------------------------------|------|-------|--------|--------|---------|--------|
| He                                      | goes | to    | school | by     | magi    | whale! |
|                                         |      |       | IM     |        |         |        |
|                                         | (TTT |       | *      |        |         | , ee   |
| ~~~~~~~~~~~~~~~~~~~~~~~~~~~~~~~~~~~~~~~ | ~    | *     |        |        |         | 3.5.7  |
| 504                                     | .08  | A     | m      | 1/1    | nor the | MA     |































































Lisa is from Taiwan. Anny. Jake and Jone are from the USA. They go to She goes to shool school by Lable can by bike. 0000 50917







Jenny 73 FIOT ISTIDIO OF From Verice. She goes to school by gonda. 51007







# The Public Art of Wen-Hu Line

遊記仿寫

Today is Wednesday. The weather is rainy. We have a trip to explore the Public Art on the Wenshan-Neihu Line by MRT and on foot.

## •50108

My favorite piece of public artwork is **Dancing Birds** at Wende Station. The artwork is completed in October, 2008. Its medium is pottery mosaic and it's located on the wall next to the barrier-free elevator on the ground floor of Number 2 entrance.

This artwork looks like a big bird. It's beautiful and special. I see a lot of colors so I think it's beautiful. I feel happ