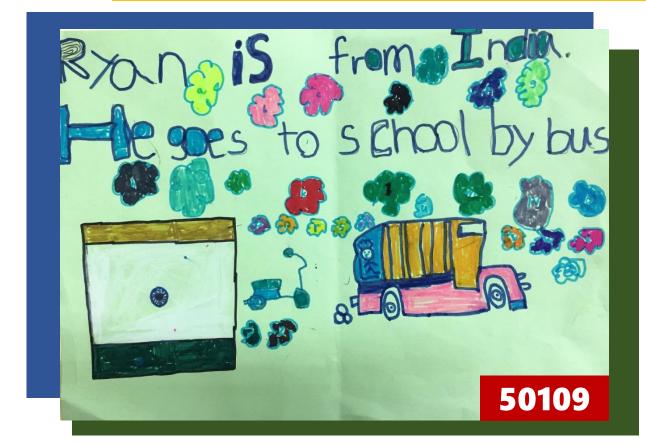

Niels is from the USA. He goes to school on skis. 50114





















Gila is from He goes to school by train. 50312













| Ray                                     | is f | rom N | ew Zea | land.E |         |        |
|-----------------------------------------|------|-------|--------|--------|---------|--------|
| He                                      | goes | to    | school | by     | magi    | whale! |
|                                         |      |       | IM     |        |         |        |
|                                         | (TTT |       | *      |        |         | , ee   |
| ~~~~~~~~~~~~~~~~~~~~~~~~~~~~~~~~~~~~~~~ | ~    | *     |        |        |         | 3.5.7  |
| 504                                     | .08  | A     | m      | 1/1    | no