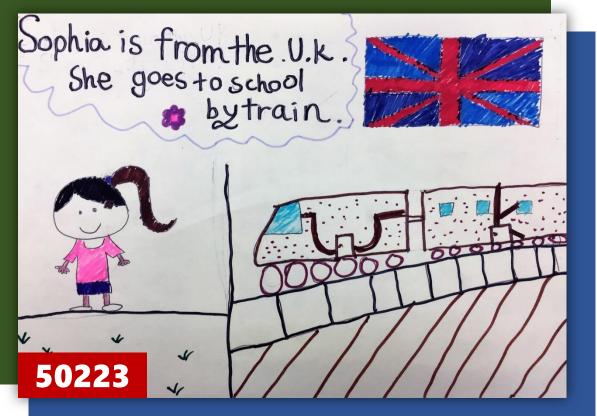

Niels is from the USA. He goes to school on skis. 50114

Gila is from He goes to school by train. 50312

| Ray                                     | is f | rom N | ew Zea | land.E |         |        |
|-----------------------------------------|------|-------|--------|--------|---------|--------|
| He                                      | goes | to    | school | by     | magi    | whale! |
|                                         |      |       | IM     |        |         |        |
|                                         | (TTT |       | *      |        |         | , ee   |
| ~~~~~~~~~~~~~~~~~~~~~~~~~~~~~~~~~~~~~~~ | ~    | *     |        |        |         | 3.5.7  |
| 504                                     | .08  | A     | m      | 1/1    | nor the | MA     |