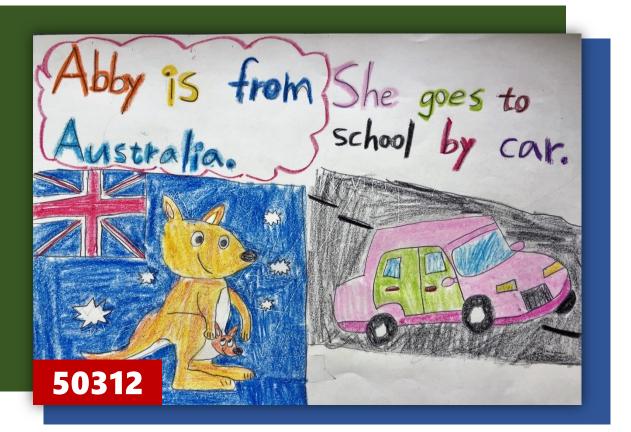

Niels is from the USA. He goes to school on skis. 50114

Gila is from He goes to school by train. 50312

| Ray                                     | is f | rom N | ew Zea | land.E |         |        |
|-----------------------------------------|------|-------|--------|--------|---------|--------|
| He                                      | goes | to    | school | by     | magi    | whale! |
|                                         |      |       | IM     |        |         |        |
|                                         | (TTT |       | *      |        |         | , ee   |
| ~~~~~~~~~~~~~~~~~~~~~~~~~~~~~~~~~~~~~~~ | ~    | *     |        |        |         | 3.5.7  |
| 504                                     | .08  | A     | m      | 1/1    | nor the | MA     |