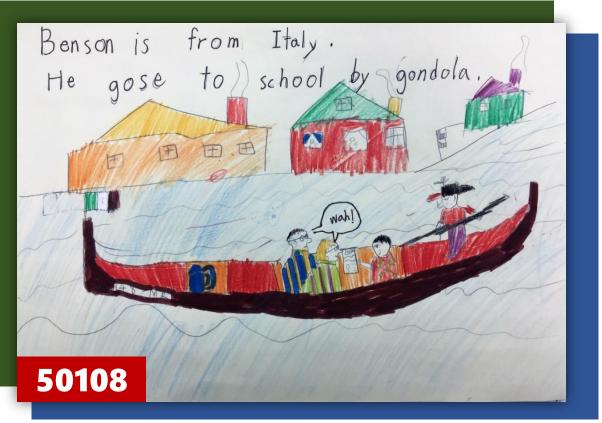

Niels is from the USA. He goes to school on skis. 50114

Gila is from He goes to school by train. 50312

| Ray                                     | is f | rom N | ew Zea | land.E |         |        |
|-----------------------------------------|------|-------|--------|--------|---------|--------|
| He                                      | goes | to    | school | by     | magi    | whale! |
|                                         |      |       | IM     |        |         |        |
|                                         | (TTT |       | *      |        |         | , ee   |
| ~~~~~~~~~~~~~~~~~~~~~~~~~~~~~~~~~~~~~~~ | ~    | *     |        |        |         | 3.5.7  |
| 504                                     | .08  | A     | m      | 1/1    | nor the | MA     |