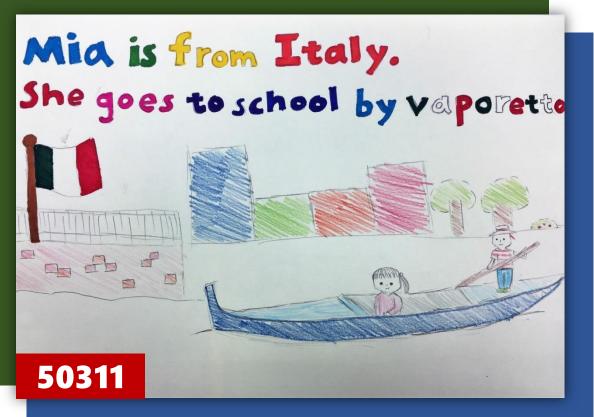

Lisa is from Taiwan. Anny. Jake and Jone are from the USA. They go to She goes to shool school by Lable can by bike. 0000 50917

Jenny 73 FIOT ISTIDIO OF From Verice. She goes to school by gonda. 51007