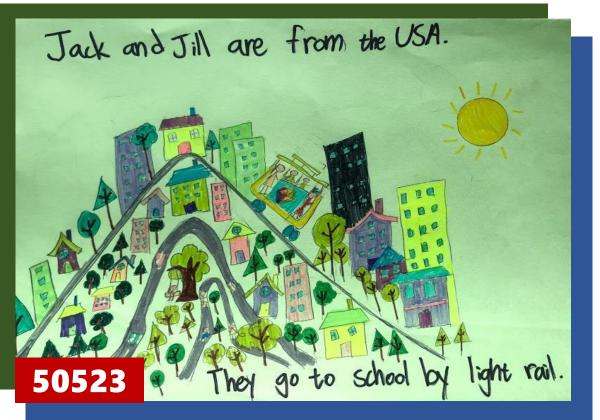

es to school on skis. 50114





















Gila is from He goes to school by train. 50312













| Ray                                     | is f | rom N | ew Zea | land.E |         |        |
|-----------------------------------------|------|-------|--------|--------|---------|--------|
| He                                      | goes | to    | school | by     | magi    | whale! |
|                                         |      |       | IM     |        |         |        |
|                                         | (TTT |       | *      |        |         | , ee   |
| ~~~~~~~~~~~~~~~~~~~~~~~~~~~~~~~~~~~~~~~ | ~    | *     |        |        |         | 3.5.7  |
| 504                                     | .08  | A     | m      | 1/1    | nor the | MA     |































































Lisa is from Taiwan. Anny. Jake and Jone are from the USA. They go to She goes to shool school by Lable can by bike. 0000 50917







Jenny 73 FIOT ISTIDIO OF From Verice. She goes to school by gonda. 51007







# The Public Art of Wen-Hu Line

遊記仿寫

Today is Wednesday. The weather is rainy. We have a trip to explore the Public Art on the Wenshan-Neihu Line by MRT and on foot.

## •50108

My favorite piece of public artwork is **Dancing Birds** at Wende Station. The artwork is completed in October, 2008. Its medium is pottery mosaic and it's located on the wall next to the barrier-free elevator on the ground floor of Number 2 entrance.

This artwork looks like a big bird. It's beautiful and special. I see a lot of colors so I think it's beauti