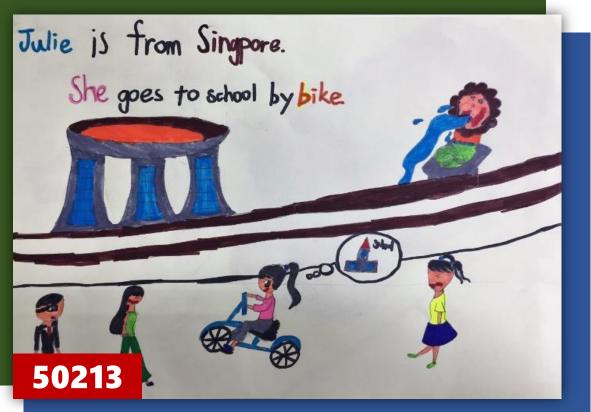

Lisa is from Taiwan. Anny. Jake and Jone are from the USA. They go to She goes to shool school by Lable can by bike. 0000 50917

Jenny 73 FIOT ISTIDIO OF From Verice. She goes to school by gonda. 51007