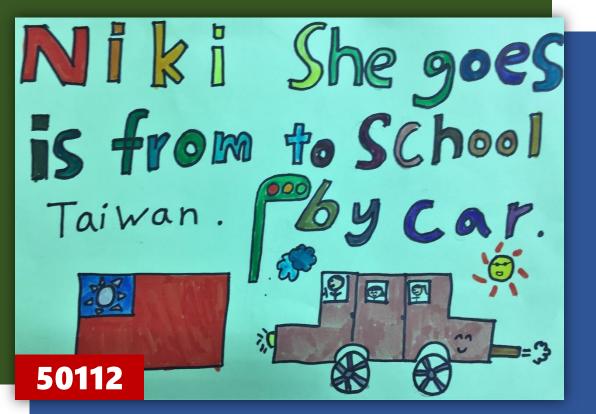

Lisa is from Taiwan. Anny. Jake and Jone are from the USA. They go to She goes to shool school by Lable can by bike. 0000 50917

Jenny 73 FIOT ISTIDIO OF From Verice. She goes to school by gonda. 51007