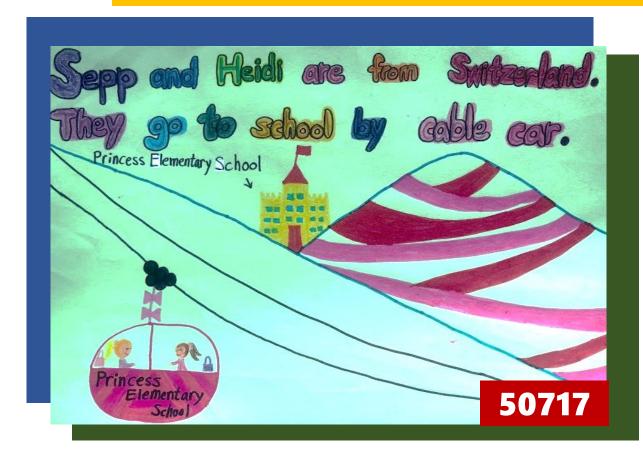

Gila is from He goes to school by train. 50312













| Ray                                     | is f | rom N | ew Zea | land.E |         |        |
|-----------------------------------------|------|-------|--------|--------|---------|--------|
| He                                      | goes | to    | school | by     | magi    | whale! |
|                                         |      |       | IM     |        |         |        |
|                                         | (TTT |       | *      |        |         | , ee   |
| ~~~~~~~~~~~~~~~~~~~~~~~~~~~~~~~~~~~~~~~ | ~    | *     |        |        |         | 3.5.7  |
| 504                                     | .08  | A     | m      | 1/1    | nor the | MA     |































































Lisa is from Taiwan. Anny. Jake and Jone are from the USA. They go to She goes to shool school by Lable can by bike. 0000 50917







Jenny 73 FIOT ISTIDIO OF From Verice. She goes to school by gonda. 51007







# The Public Art of Wen-Hu Line

遊記仿寫

Today is Wednesday. The weather is rainy. We have a trip to explore the Public Art on the Wenshan-Neihu Line by MRT and on foot.

## •50108

My favorite piece of public artwork is **Dancing Birds** at Wende Station. The artwork is completed in October, 2008. Its medium is pottery mosaic and it's located on the wall next to the barrier-free elevator on the ground floor of Number 2 entrance.

This artwork looks like a big bird. It's beautiful and special. I see a lot of colors so I think it's beautiful. I feel happy about this t