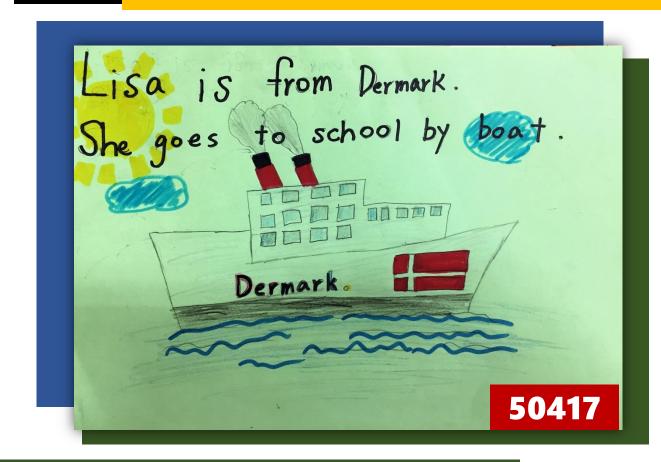

Lisa is from Taiwan. Anny. Jake and Jone are from the USA. They go to She goes to shool school by Lable can by bike. 0000 50917

Jenny 73 FIOT ISTIDIO OF From Verice. She goes to school by gonda. 51007