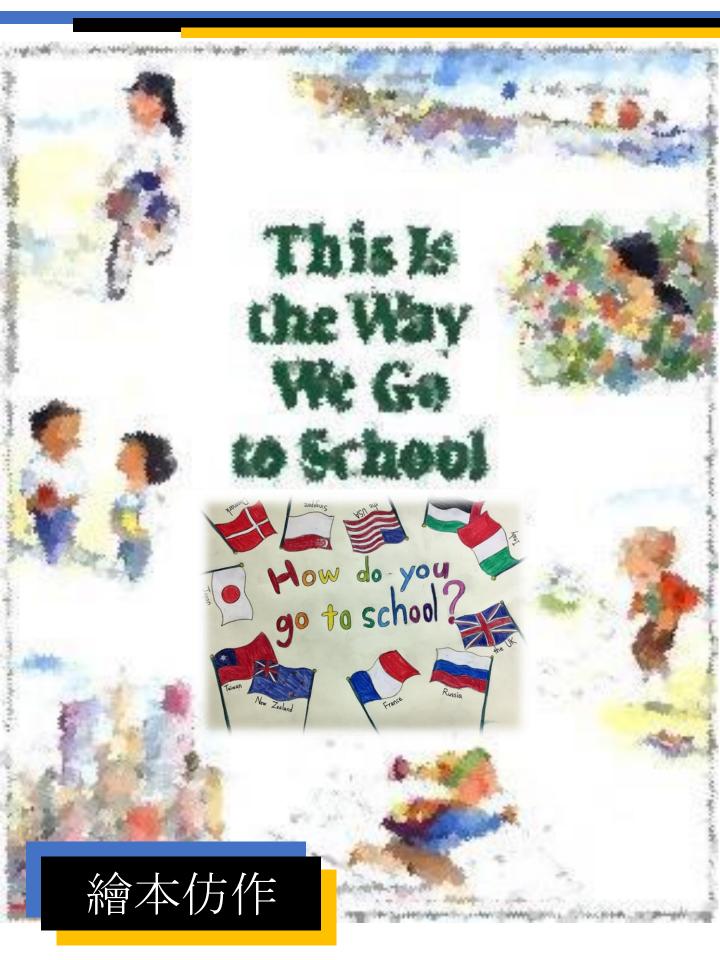

Niels is from the USA. He goes to school on skis. 50114





















Gila is from He goes to school by train. 50312













| Ray                                     | is f | rom N | ew Zea | land.E |         |        |
|-----------------------------------------|------|-------|--------|--------|---------|--------|
| He                                      | goes | to    | school | by     | magi    | whale! |
|                                         |      |       | IM     |        |         |        |
|                                         | (TTT |       | *      |        |         | , ee   |
| ~~~~~~~~~~~~~~~~~~~~~~~~~~~~~~~~~~~~~~~ | ~    | *     |        |        |         | 3.5.7  |
| 504                                     | .08  | A     | m      | 1