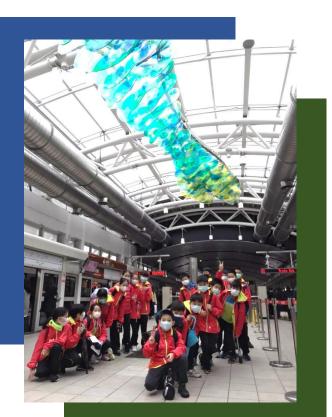

This artwork looks like a painting. It's strange and magnificent. I see a giant runner running fast so I think it's magnificent. I feel happy about this trip Because I can hang out with classmates.

My favorite piece of public artwork is **River in the Sky** at Taipei Nangang Exhibition Station. The artwork is completed in October, 2008. Its medium is glass, lenticular and it's located on the skylight at the center of the platform.

This artwork looks like a fish. It's colorful and wonderful. I see so many colors in the lenticular sheets so I think it's colorful. I feel enriched about this trip because I learn so much information today.