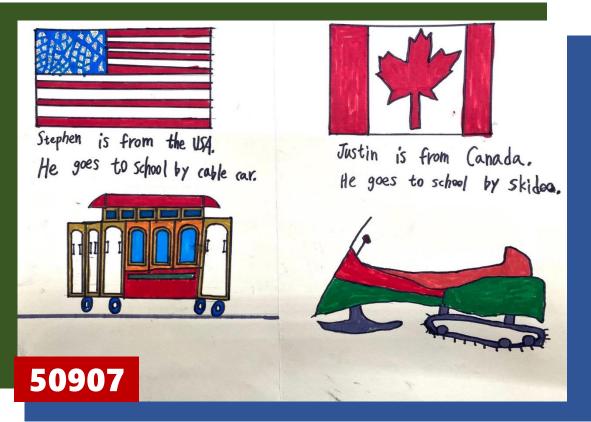

Gila is from He goes to school by train. 50312













| Ray                                     | is f | rom N | ew Zea | land.E |         |        |
|-----------------------------------------|------|-------|--------|--------|---------|--------|
| He                                      | goes | to    | school | by     | magi    | whale! |
|                                         |      |       | IM     |        |         |        |
|                                         | (TTT |       | *      |        |         | , ee   |
| ~~~~~~~~~~~~~~~~~~~~~~~~~~~~~~~~~~~~~~~ | ~    | *     |        |        |         | 3.5.7  |
| 504                                     | .08  | A     | m      | 1/1    | nor the | MA     |































































Lisa is from Taiwan. Anny. Jake and Jone are from the USA. They go to She goes to shool school by Lable can by bike. 0000 50917







Jenny 73 FIOT ISTIDIO OF From Verice. She goes to school by gonda. 51007







# The Public Art of Wen-Hu Line

遊記仿寫

Today is Wednesday. The weather is rainy. We have a trip to explore the Public Art on the Wenshan-Neihu Line by MRT and on foot.

## •50108

My favorite piece of public artwork is **Dancing Birds** at Wende Station. The artwork is completed in October, 2008. Its medium is pottery mosaic and it's located on the wall next to the barrier-free elevator on the ground floor of Number 2 entrance.

This artwork looks like a big bird. It's beautiful and special. I see a lot of colors so I think it's beautiful. I feel happy about this trip because