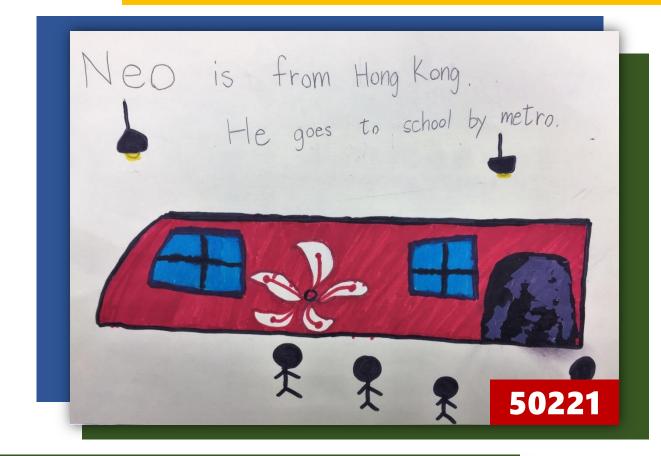

Niels is from the USA. He goes to school on skis. 50114





















Gila is from He goes to school by train. 50312













| Ray                                     | is f | rom N | ew Zea | land.E |         |        |
|-----------------------------------------|------|-------|--------|--------|---------|--------|
| He                                      | goes | to    | school | by     | magi    | whale! |
|                                         |      |       | IM     |        |         |        |
|                                         | (TTT |       | *      |        |         | , ee   |
| ~~~~~~~~~~~~~~~~~~~~~~~~~~~~~~~~~~~~~~~ | ~    | *     |        |        |         | 3.5.7  |
| 504                                     | .08  | A     | m      | 1/1    | nor the | MA     |