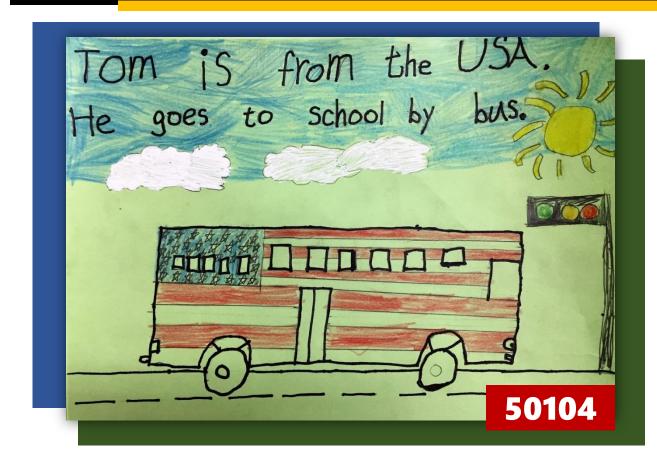

Niels is from the USA. He goes to school on skis. 50114





















Gila is from He goes to school by train. 50312













| Ray                                     | is f | rom N | ew Zea | land.E |         |        |
|-----------------------------------------|------|-------|--------|--------|---------|--------|
| He                                      | goes | to    | school | by     | magi    | whale! |
|                                         |      |       | IM     |        |         |        |
|                                         | (TTT |       | *      |        |         | , ee   |
| ~~~~~~~~~~~~~~~~~~~~~~~~~~~~~~~~~~~~~~~ | ~    | *     |        |        |         | 3.5.7  |
| 504                                     | .08  | A     | m      | 1/1