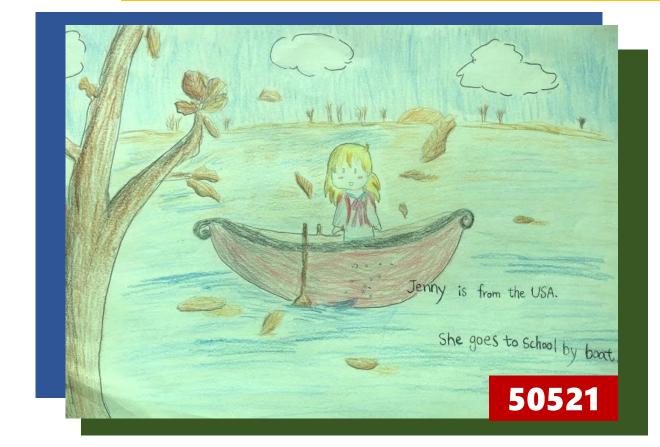

Lisa is from Taiwan. Anny. Jake and Jone are from the USA. They go to She goes to shool school by Lable can by bike. 0000 50917

Jenny 73 FIOT ISTIDIO OF From Verice. She goes to school by gonda. 51007