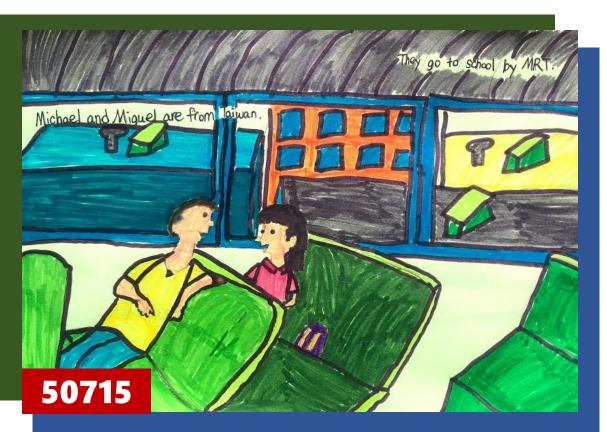

Lisa is from Taiwan. Anny. Jake and Jone are from the USA. They go to She goes to shool school by Lable can by bike. 0000 50917

Jenny 73 FIOT ISTIDIO OF From Verice. She goes to school by gonda. 51007