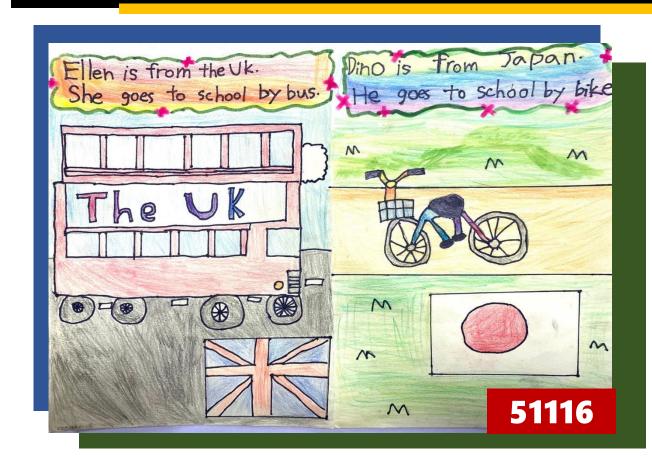

| land.E |         |        |
|-----------------------------------------|------|-------|--------|--------|---------|--------|
| He                                      | goes | to    | school | by     | magi    | whale! |
|                                         |      |       | IM     |        |         |        |
|                                         | (TTT |       | *      |        |         | , ee   |
| ~~~~~~~~~~~~~~~~~~~~~~~~~~~~~~~~~~~~~~~ | ~    | *     |        |        |         | 3.5.7  |
| 504                                     | .08  | A     | m      | 1/1    | nor the | MA     |































































Lisa is from Taiwan. Anny. Jake and Jone are from the USA. They go to She goes to shool school by Lable can by bike. 0000 50917







Jenny 73 FIOT ISTIDIO OF From Verice. She goes to school by gonda. 51007







# The Public Art of Wen-Hu Line

遊記仿寫

Today is Wednesday. The weather is rainy. We have a trip to explore the Public Art on the Wenshan-Neihu Line by MRT and on foot.

## •50108

My favorite piece of public artwork is **Dancing Birds** at Wende Station. The artwork is completed in October, 2008. Its medium is pottery mosaic and it's located on the wall next to the barrier-free elevator on the ground floor of Number 2 entrance.

This artwork looks like a big bird. It's beautiful and special. I see a lot of colors so I think it's beautiful. I feel happy about this trip because it's so fun.



My favorite piece of public artwork is **Dreams of Flying** at Songshan Airport Station.The artwork is completed in O