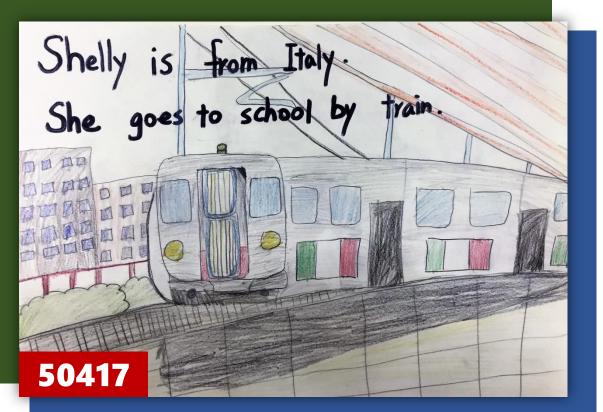

m the USA. He goes to school on skis. 50114





















Gila is from He goes to school by train. 50312













| Ray                                     | is f | rom N | ew Zea | land.E |         |        |
|-----------------------------------------|------|-------|--------|--------|---------|--------|
| He                                      | goes | to    | school | by     | magi    | whale! |
|                                         |      |       | IM     |        |         |        |
|                                         | (TTT |       | *      |        |         | , ee   |
| ~~~~~~~~~~~~~~~~~~~~~~~~~~~~~~~~~~~~~~~ | ~    | *     |        |        |         | 3.5.7  |
| 504                                     | .08  | A     | m      | 1/1    | nor the | MA     |































































Lisa is from Taiwan. Anny. Jake and Jone are from the USA. They go to She goes to shool school by Lable can by bike. 0000 50917







Jenny 73 FIOT ISTIDIO OF From Verice. She goes to school by gonda. 51007







# The Public Art of Wen-Hu Line

遊記仿寫

Today is Wednesday. The weather is rainy. We have a trip to explore the Public Art on the Wenshan-Neihu Line by MRT and on foot.

## •50108

My favorite piece of public artwork is **Dancing Birds** at Wende Station. The artwork is completed in October, 2008. Its medium is pottery mosaic and it's located on the wall next to the barrier-free elevator on the ground floor of Number 2 entrance.

This artwork looks like a big bird. It's beautiful and special. I see a lot of colors so I t