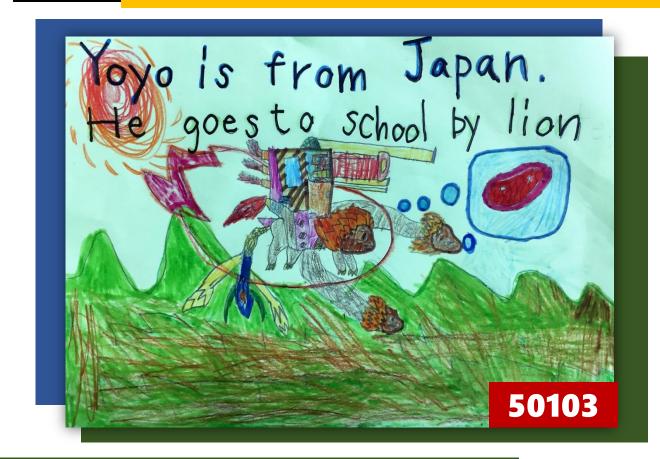

Niels is from the USA. He goes to school on skis. 50114

Gila is from He goes to school by train. 50312

| Ray                                     | is f | rom N | ew Zea | land.E |         |        |
|-----------------------------------------|------|-------|--------|--------|---------|--------|
| He                                      | goes | to    | school | by     | magi    | whale! |
|                                         |      |       | IM     |        |         |        |
|                                         | (TTT |       | *      |        |         | , ee   |
| ~~~~~~~~~~~~~~~~~~~~~~~~~~~~~~~~~~~~~~~ | ~    | *     |        |        |         | 3.5.7  |
| 504                                     | .08  | A     | m      | 1/1    | nor the | MA     |