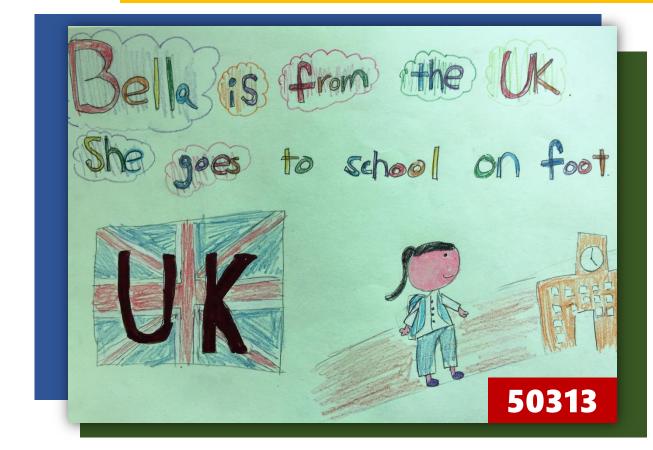

Niels is from the USA. He goes to school on skis. 50114

Gila is from He goes to school by train. 50312

| Ray                                     | is f | rom N | ew Zea | land.E |         |        |
|-----------------------------------------|------|-------|--------|--------|---------|--------|
| He                                      | goes | to    | school | by     | magi    | whale! |
|                                         |      |       | IM     |        |         |        |
|                                         | (TTT |       | *      |        |         | , ee   |
| ~~~~~~~~~~~~~~~~~~~~~~~~~~~~~~~~~~~~~~~ | ~    | *     |        |        |         | 3.5.7  |
| 504                                     | .08  | A     | m      | 1/1    | nor the | MA     |