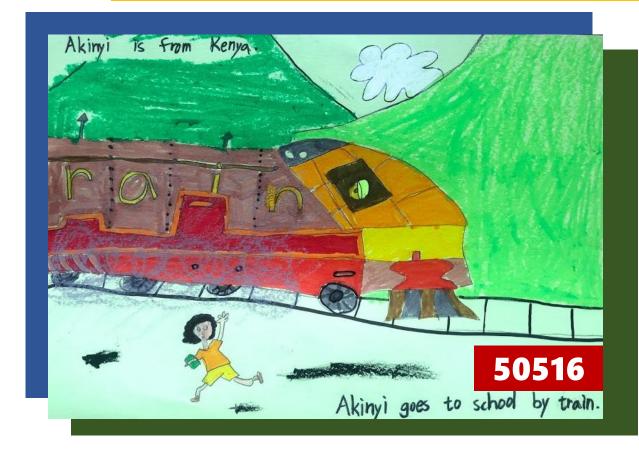

Niels is from the USA. He goes to school on skis. 50114

Gila is from He goes to school by train. 50312

| Ray                                     | is f | rom N | ew Zea | land.E |         |        |
|-----------------------------------------|------|-------|--------|--------|---------|--------|
| He                                      | goes | to    | school | by     | magi    | whale! |
|                                         |      |       | IM     |        |         |        |
|                                         | (TTT |       | *      |        |         | , ee   |
| ~~~~~~~~~~~~~~~~~~~~~~~~~~~~~~~~~~~~~~~ | ~    | *     |        |        |         | 3.5.7  |
| 504                                     | .08  | A     | m      | 1/1    | nor the | MA     |