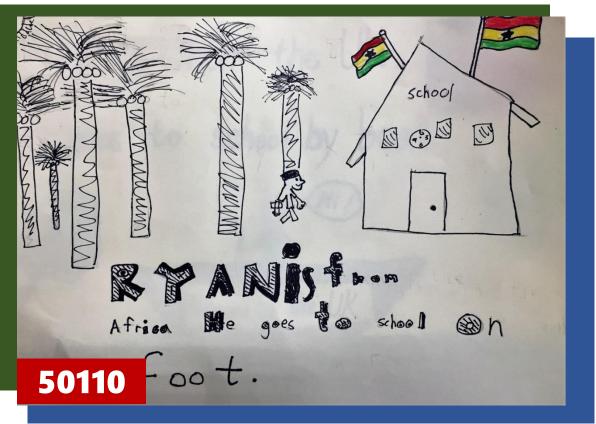

Niels is from the USA. He goes to school on skis. 50114





















Gila is from He goes to school by train. 50312













| Ray                                     | is f | rom N | ew Zea | land.E |         |        |
|-----------------------------------------|------|-------|--------|--------|---------|--------|
| He                                      | goes | to    | school | by     | magi    | whale! |
|                                         |      |       | IM     |        |         |        |
|                                         | (TTT |       | *      |        |         | , ee   |
| ~~~~~~~~~~~~~~~~~~~~~~~~~~~~~~~~~~~~~~~ | ~    | *     |        |        |         | 3.5.7  |
| 504                                     | .08  | A     | m      | 1/1    | nor