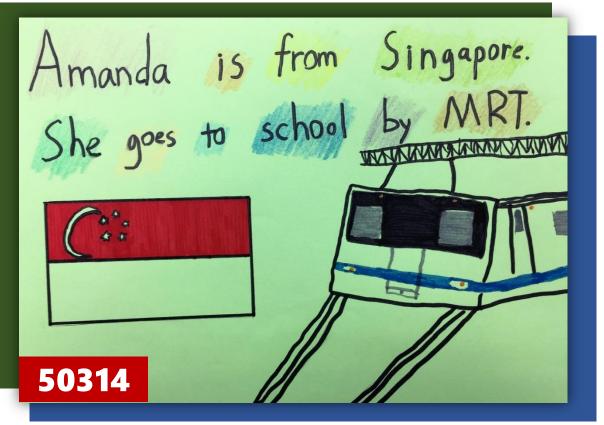

Niels is from the USA. He goes to school on skis. 50114

Gila is from He goes to school by train. 50312

| Ray                                     | is f | rom N | ew Zea | land.E |         |        |
|-----------------------------------------|------|-------|--------|--------|---------|--------|
| He                                      | goes | to    | school | by     | magi    | whale! |
|                                         |      |       | IM     |        |         |        |
|                                         | (TTT |       | *      |        |         | , ee   |
| ~~~~~~~~~~~~~~~~~~~~~~~~~~~~~~~~~~~~~~~ | ~    | *     |        |        |         | 3.5.7  |
| 504                                     | .08  | A     | m      | 1/1    | nor the | MA     |