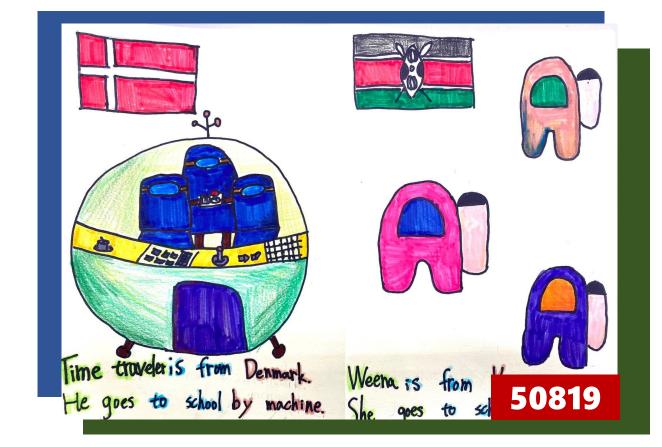

Gila is from He goes to school by train. 50312













| Ray                                     | is f | rom N | ew Zea | land.E |         |        |
|-----------------------------------------|------|-------|--------|--------|---------|--------|
| He                                      | goes | to    | school | by     | magi    | whale! |
|                                         |      |       | IM     |        |         |        |
|                                         | (TTT |       | *      |        |         | , ee   |
| ~~~~~~~~~~~~~~~~~~~~~~~~~~~~~~~~~~~~~~~ | ~    | *     |        |        |         | 3.5.7  |
| 504                                     | .08  | A     | m      | 1/1    | nor the | MA     |































































Lisa is from Taiwan. Anny. Jake and Jone are from the USA. They go to She goes to shool school by Lable can by bike. 0000 50917







Jenny 73 FIOT ISTIDIO OF From Verice. She goes to school by gonda. 51007







# The Public Art of Wen-Hu Line

遊記仿寫

Today is Wednesday. The weather is rainy. We have a trip to explore the Public Art on the Wenshan-Neihu Line by MRT and on foot.

## •50108

My favorite piece of public artwork is **Dancing Birds** at Wende Station. The artwork is completed in October, 2008. Its medium is pottery mosaic and it's located on the wall next to the barrier-free elevator on the ground floor of Number 2 entrance.

This artwork looks like a big bird. It's beautiful and special. I see a lot of colors so I think it's beautiful. I feel happy about this trip becaus