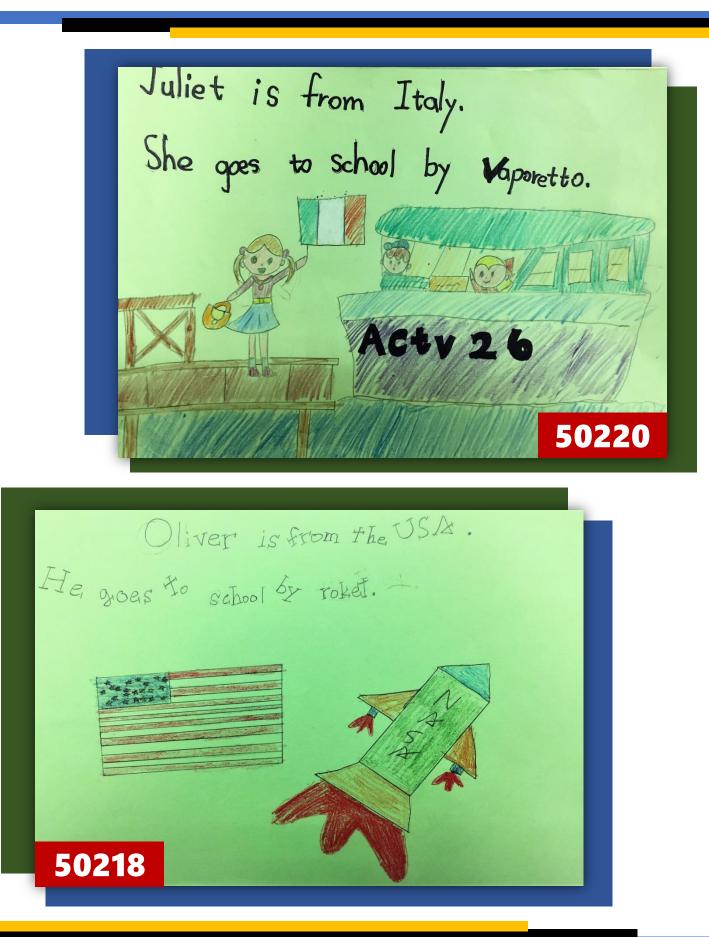

Niels is from the USA. He goes to school on skis. 50114





















Gila is from He goes to school by train. 50312













| Ray                                     | is f | rom N | ew Zea | land.E |         |        |
|-----------------------------------------|------|-------|--------|--------|---------|--------|
| He                                      | goes | to    | school | by     | magi    | whale! |
|                                         |      |       | IM     |        |         |        |
|                                         | (TTT |       | *      |        |         | , ee   |
| ~~~~~~~~~~~~~~~~~~~~~~~~~~~~~~~~~~~~~~~ | ~    | *     |        |        |         | 3.5.7  |
| 504                                     | .08  | A     | m      | 1/1    | nor the | MA     |