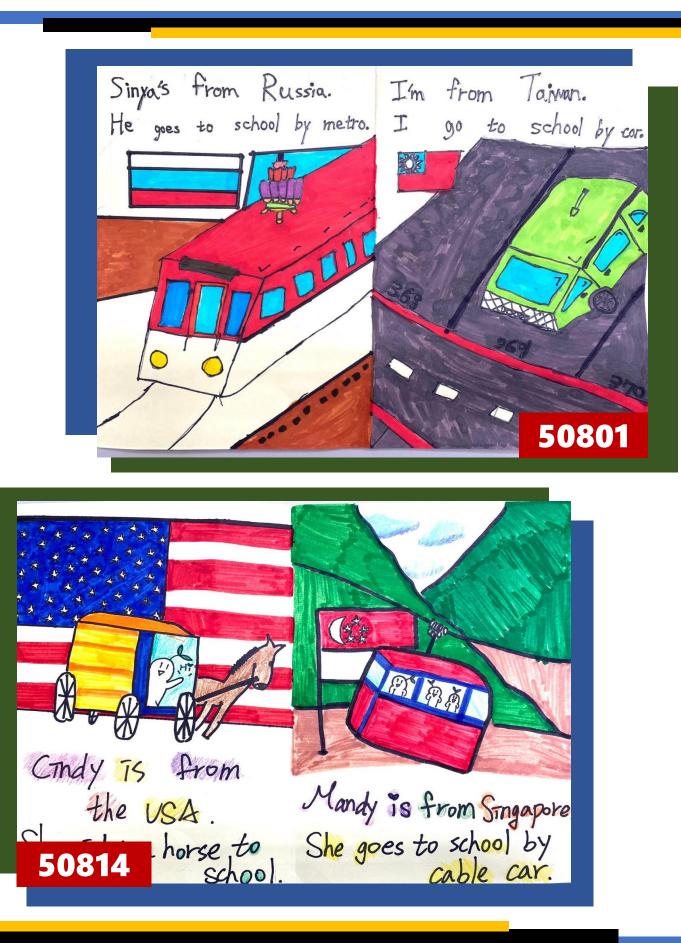

Gila is from He goes to school by train. 50312













| Ray                                     | is f | rom N | ew Zea | land.E |         |        |
|-----------------------------------------|------|-------|--------|--------|---------|--------|
| He                                      | goes | to    | school | by     | magi    | whale! |
|                                         |      |       | IM     |        |         |        |
|                                         | (TTT |       | *      |        |         | , ee   |
| ~~~~~~~~~~~~~~~~~~~~~~~~~~~~~~~~~~~~~~~ | ~    | *     |        |        |         | 3.5.7  |
| 504                                     | .08  | A     | m      | 1/1    | nor the | MA     |































































Lisa is from Taiwan. Anny. Jake and Jone are from the USA. They go to She goes to shool school by Lable can by bike. 0000 50917







Jenny 73 FIOT ISTIDIO OF From Verice. She goes to school by gonda. 51007







# The Public Art of Wen-Hu Line

遊記仿寫

Today is Wednesday. The weather is rainy. We have a trip to explore the Public Art on the Wenshan-Neihu Line by MRT and on foot.

## •50108

My favorite piece of public artwork is **Dancing Birds** at Wende Station. The artwork is completed in October, 2008. Its medium is pottery mosaic and it's located on the wall next to the barrier-free elevator on the ground floor of Number 2 entrance.

This artwork looks like a big bird. It's beautiful and special. I see a lot of colors so I think it's beautiful. I feel happy about this trip beca