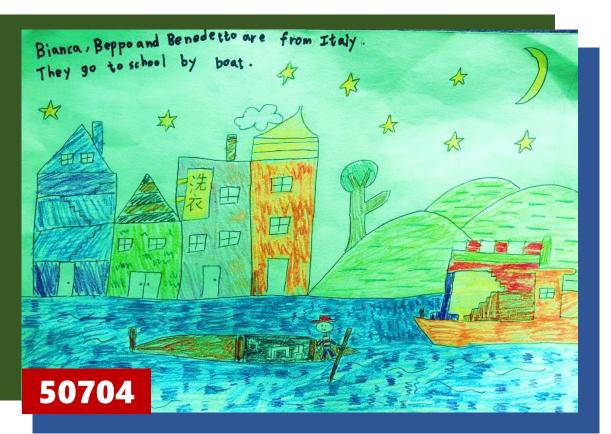

N T N 100 60 Date: Unit: Unit: Date: Who: Dino, Niki, Danny, How: Dino is tired.] Ronaldo, Irene, and Owen. The feel hooray. AA What: Dino plays football. They walk to the sports camp. Where: sports camp in Brazila The woman is drinking coffee, U Nice! Nice! & (u 50704