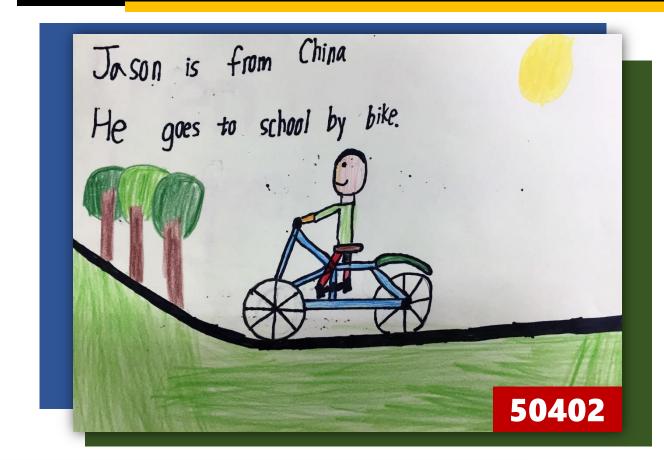

Niels is from the USA. He goes to school on skis. 50114

Gila is from He goes to school by train. 50312

| Ray                                     | is f | rom N | ew Zea | land.E |         |        |
|-----------------------------------------|------|-------|--------|--------|---------|--------|
| He                                      | goes | to    | school | by     | magi    | whale! |
|                                         |      |       | IM     |        |         |        |
|                                         | (TTT |       | *      |        |         | , ee   |
| ~~~~~~~~~~~~~~~~~~~~~~~~~~~~~~~~~~~~~~~ | ~    | *     |        |        |         | 3.5.7  |
| 504                                     | .08  | A     | m      | 1/1    | nor the | MA     |