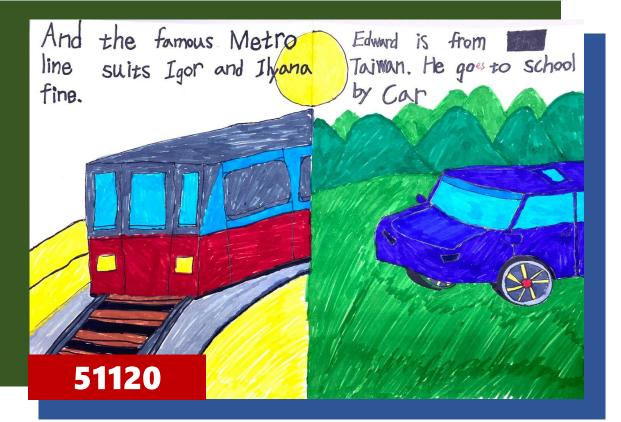

land.E |         |        |
|-----------------------------------------|------|-------|--------|--------|---------|--------|
| He                                      | goes | to    | school | by     | magi    | whale! |
|                                         |      |       | IM     |        |         |        |
|                                         | (TTT |       | *      |        |         | , ee   |
| ~~~~~~~~~~~~~~~~~~~~~~~~~~~~~~~~~~~~~~~ | ~    | *     |        |        |         | 3.5.7  |
| 504                                     | .08  | A     | m      | 1/1    | nor the | MA     |































































Lisa is from Taiwan. Anny. Jake and Jone are from the USA. They go to She goes to shool school by Lable can by bike. 0000 50917







Jenny 73 FIOT ISTIDIO OF From Verice. She goes to school by gonda. 51007







# The Public Art of Wen-Hu Line

遊記仿寫

Today is Wednesday. The weather is rainy. We have a trip to explore the Public Art on the Wenshan-Neihu Line by MRT and on foot.

## •50108

My favorite piece of public artwork is **Dancing Birds** at Wende Station. The artwork is completed in October, 2008. Its medium is pottery mosaic and it's located on the wall next to the barrier-free elevator on the ground floor of Number 2 entrance.

This artwork looks like a big bird. It's beautiful and special. I see a lot of colors so I think it's beautiful. I feel happy about this trip because it's so fun.



My favorite piece of public artwork is **Dreams of Flying** at Songshan Airport Station.The artwork is completed in Oct