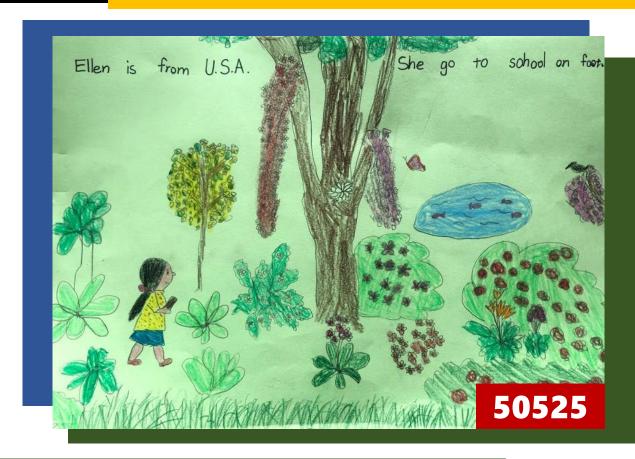

to school on skis. 50114





















Gila is from He goes to school by train. 50312













| Ray                                     | is f | rom N | ew Zea | land.E |         |        |
|-----------------------------------------|------|-------|--------|--------|---------|--------|
| He                                      | goes | to    | school | by     | magi    | whale! |
|                                         |      |       | IM     |        |         |        |
|                                         | (TTT |       | *      |        |         | , ee   |
| ~~~~~~~~~~~~~~~~~~~~~~~~~~~~~~~~~~~~~~~ | ~    | *     |        |        |         | 3.5.7  |
| 504                                     | .08  | A     | m      | 1/1    | nor the | MA     |































































Lisa is from Taiwan. Anny. Jake and Jone are from the USA. They go to She goes to shool school by Lable can by bike. 0000 50917







Jenny 73 FIOT ISTIDIO OF From Verice. She goes to school by gonda. 51007







# The Public Art of Wen-Hu Line

遊記仿寫

Today is Wednesday. The weather is rainy. We have a trip to explore the Public Art on the Wenshan-Neihu Line by MRT and on foot.

## •50108

My favorite piece of public artwork is **Dancing Birds** at Wende Station. The artwork is completed in October, 2008. Its medium is pottery mosaic and it's located on the wall next to the barrier-free elevator on the ground floor of Number 2 entrance.

This artwork looks like a big bird. It's beautiful and special. I see a lot of colors so I think it's beautifu