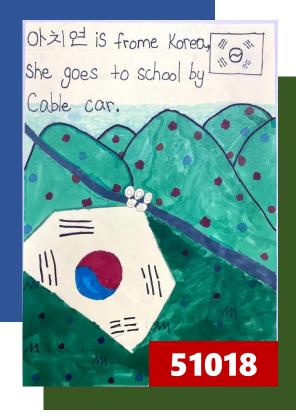

Niels is from the USA. He goes to school on skis. 50114

Gila is from He goes to school by train. 50312

| Ray                                     | is f | rom N | ew Zea | land.E |         |        |
|-----------------------------------------|------|-------|--------|--------|---------|--------|
| He                                      | goes | to    | school | by     | magi    | whale! |
|                                         |      |       | IM     |        |         |        |
|                                         | (TTT |       | *      |        |         | , ee   |
| ~~~~~~~~~~~~~~~~~~~~~~~~~~~~~~~~~~~~~~~ | ~    | *     |        |        |         | 3.5.7  |
| 504                                     | .08  | A     | m      | 1/1    | nor the | MA     |