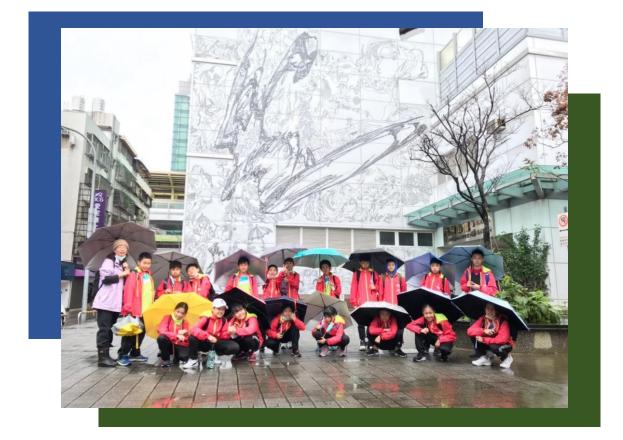

# The Public Art of Wen-Hu Line

遊記仿寫

Today is Wednesday. The weather is rainy. We have a trip to explore the Public Art on the Wenshan-Neihu Line by MRT and on foot.