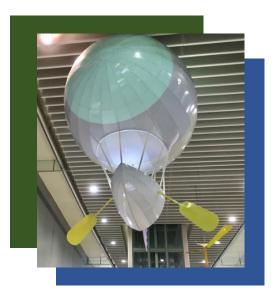

This artwork looks like a flying boat. It's expensive and beautiful. I see a hot air balloon on the boat so I think it's beautiful. I feel happy about this trip because I see a lot of public artworks.