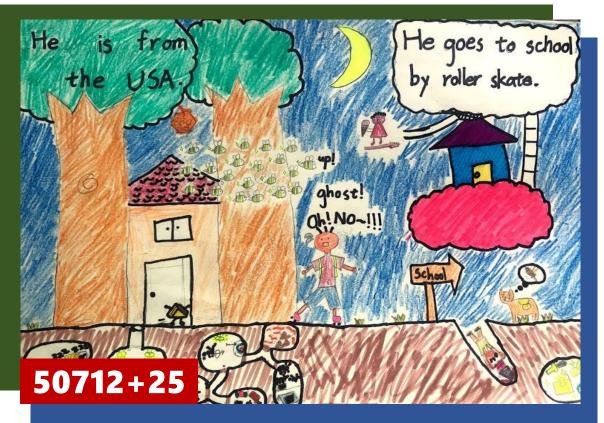

Gila is from He goes to school by train. 50312













| Ray                                     | is f | rom N | ew Zea | land.E |         |        |
|-----------------------------------------|------|-------|--------|--------|---------|--------|
| He                                      | goes | to    | school | by     | magi    | whale! |
|                                         |      |       | IM     |        |         |        |
|                                         | (TTT |       | *      |        |         | , ee   |
| ~~~~~~~~~~~~~~~~~~~~~~~~~~~~~~~~~~~~~~~ | ~    | *     |        |        |         | 3.5.7  |
| 504                                     | .08  | A     | m      | 1/1    | nor the | MA     |































































Lisa is from Taiwan. Anny. Jake and Jone are from the USA. They go to She goes to shool school by Lable can by bike. 0000 50917







Jenny 73 FIOT ISTIDIO OF From Verice. She goes to school by gonda. 51007







# The Public Art of Wen-Hu Line

遊記仿寫

Today is Wednesday. The weather is rainy. We have a trip to explore the Public Art on the Wenshan-Neihu Line by MRT and on foot.

## •50108

My favorite piece of public artwork is **Dancing Birds** at Wende Station. The artwork is completed in October, 2008. Its medium is pottery mosaic and it's located on the wall next to the barrier-free elevator on the ground floor of Number 2 entrance.

This artwork looks like a big bird. It's beautiful and special. I see a lot of colors so I think it's beautiful. I feel happy about this trip be