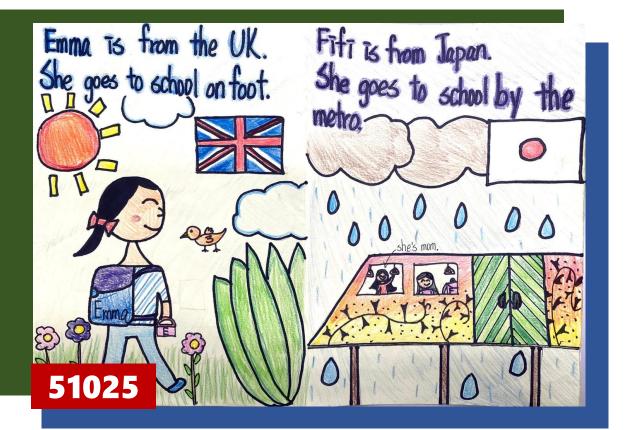

a | land.E |         |        |
|-----------------------------------------|------|-------|--------|--------|---------|--------|
| He                                      | goes | to    | school | by     | magi    | whale! |
|                                         |      |       | IM     |        |         |        |
|                                         | (TTT |       | *      |        |         | , ee   |
| ~~~~~~~~~~~~~~~~~~~~~~~~~~~~~~~~~~~~~~~ | ~    | *     |        |        |         | 3.5.7  |
| 504                                     | .08  | A     | m      | 1/1    | nor the | MA     |































































Lisa is from Taiwan. Anny. Jake and Jone are from the USA. They go to She goes to shool school by Lable can by bike. 0000 50917







Jenny 73 FIOT ISTIDIO OF From Verice. She goes to school by gonda. 51007







# The Public Art of Wen-Hu Line

遊記仿寫

Today is Wednesday. The weather is rainy. We have a trip to explore the Public Art on the Wenshan-Neihu Line by MRT and on foot.

## •50108

My favorite piece of public artwork is **Dancing Birds** at Wende Station. The artwork is completed in October, 2008. Its medium is pottery mosaic and it's located on the wall next to the barrier-free elevator on the ground floor of Number 2 entrance.

This artwork looks like a big bird. It's beautiful and special. I see a lot of colors so I think it's beautiful. I feel happy about this trip because it's so fun.



My favorite piece of public artwork is **Dreams of Flying** at Songshan Airport Station.The artwork is completed in