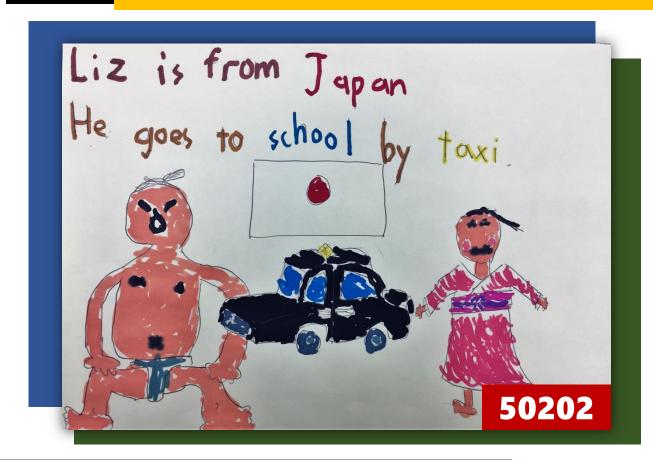

Niels is from the USA. He goes to school on skis. 50114

Gila is from He goes to school by train. 50312

| Ray                                     | is f | rom N | ew Zea | land.E |         |        |
|-----------------------------------------|------|-------|--------|--------|---------|--------|
| He                                      | goes | to    | school | by     | magi    | whale! |
|                                         |      |       | IM     |        |         |        |
|                                         | (TTT |       | *      |        |         | , ee   |
| ~~~~~~~~~~~~~~~~~~~~~~~~~~~~~~~~~~~~~~~ | ~    | *     |        |        |         | 3.5.7  |
| 504                                     | .08  | A     | m      | 1/1    | nor the | MA     |