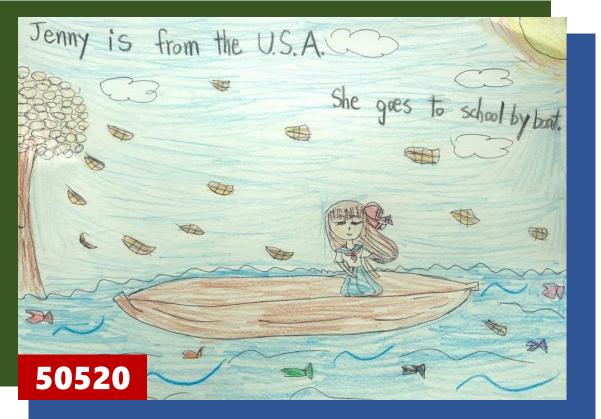

Lisa is from Taiwan. Anny. Jake and Jone are from the USA. They go to She goes to shool school by Lable can by bike. 0000 50917

Jenny 73 FIOT ISTIDIO OF From Verice. She goes to school by gonda. 51007