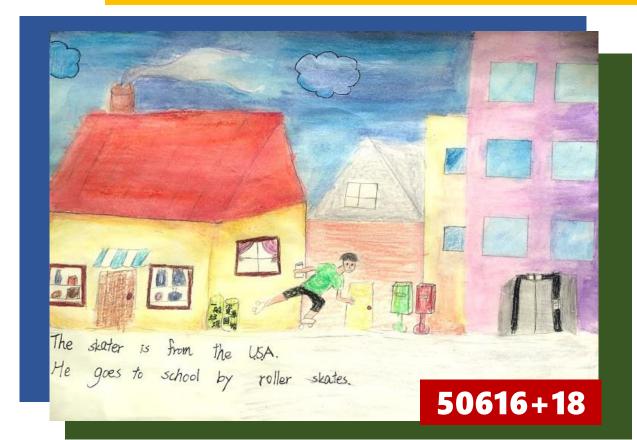

is. 50114





















Gila is from He goes to school by train. 50312













| Ray                                     | is f | rom N | ew Zea | land.E |         |        |
|-----------------------------------------|------|-------|--------|--------|---------|--------|
| He                                      | goes | to    | school | by     | magi    | whale! |
|                                         |      |       | IM     |        |         |        |
|                                         | (TTT |       | *      |        |         | , ee   |
| ~~~~~~~~~~~~~~~~~~~~~~~~~~~~~~~~~~~~~~~ | ~    | *     |        |        |         | 3.5.7  |
| 504                                     | .08  | A     | m      | 1/1    | nor the | MA     |































































Lisa is from Taiwan. Anny. Jake and Jone are from the USA. They go to She goes to shool school by Lable can by bike. 0000 50917







Jenny 73 FIOT ISTIDIO OF From Verice. She goes to school by gonda. 51007







# The Public Art of Wen-Hu Line

遊記仿寫

Today is Wednesday. The weather is rainy. We have a trip to explore the Public Art on the Wenshan-Neihu Line by MRT and on foot.

## •50108

My favorite piece of public artwork is **Dancing Birds** at Wende Station. The artwork is completed in October, 2008. Its medium is pottery mosaic and it's located on the wall next to the barrier-free elevator on the ground floor of Number 2 entrance.

This artwork looks like a big bird. It's beautiful and special. I see a lot of colors so I think it's beautiful. I feel happy