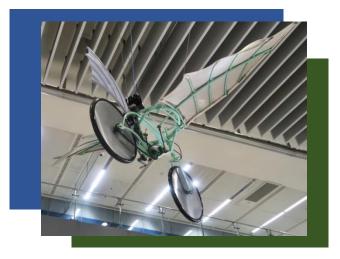

#### ·50113

My favorite piece of public artwork is **Dreams of Flying** at Songshan Airport Station. The artwork is completed in October, 2008. Its medium is stainless steel and it's located on the ceiling of the platform.

This artwork looks like a flying boat. It's expensive and beautiful. I see a hot air balloon on the boat so I think it's beautiful. I feel happy about this trip because I see a lot of public artworks.