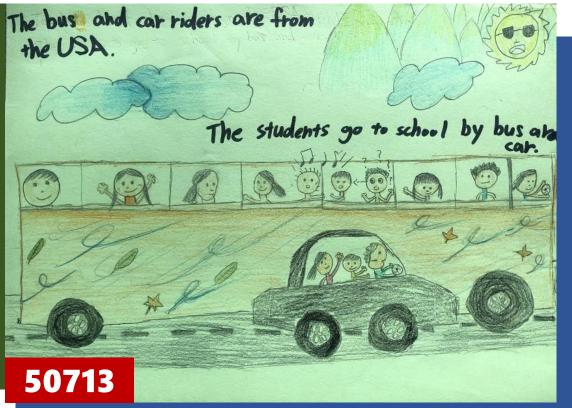

114





















Gila is from He goes to school by train. 50312













| Ray                                     | is f | rom N | ew Zea | land.E |         |        |
|-----------------------------------------|------|-------|--------|--------|---------|--------|
| He                                      | goes | to    | school | by     | magi    | whale! |
|                                         |      |       | IM     |        |         |        |
|                                         | (TTT |       | *      |        |         | , ee   |
| ~~~~~~~~~~~~~~~~~~~~~~~~~~~~~~~~~~~~~~~ | ~    | *     |        |        |         | 3.5.7  |
| 504                                     | .08  | A     | m      | 1/1    | nor the | MA     |































































Lisa is from Taiwan. Anny. Jake and Jone are from the USA. They go to She goes to shool school by Lable can by bike. 0000 50917







Jenny 73 FIOT ISTIDIO OF From Verice. She goes to school by gonda. 51007







# The Public Art of Wen-Hu Line

遊記仿寫

Today is Wednesday. The weather is rainy. We have a trip to explore the Public Art on the Wenshan-Neihu Line by MRT and on foot.

## •50108

My favorite piece of public artwork is **Dancing Birds** at Wende Station. The artwork is completed in October, 2008. Its medium is pottery mosaic and it's located on the wall next to the barrier-free elevator on the ground floor of Number 2 entrance.

This artwork looks like a big bird. It's beautiful and special. I see a lot of colors so I think it's beautiful. I feel happy about