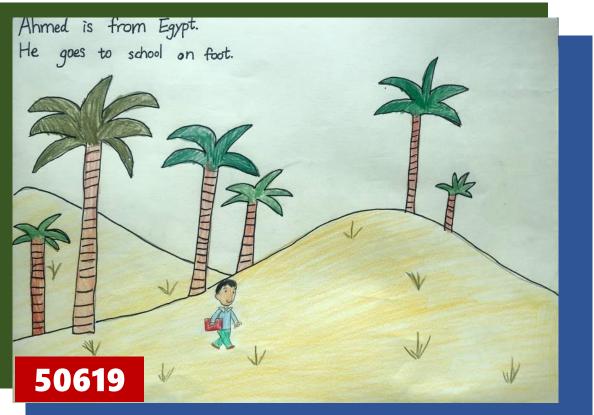

Niels is from the USA. He goes to school on skis. 50114

Gila is from He goes to school by train. 50312

| Ray                                     | is f | rom N | ew Zea | land.E |         |        |
|-----------------------------------------|------|-------|--------|--------|---------|--------|
| He                                      | goes | to    | school | by     | magi    | whale! |
|                                         |      |       | IM     |        |         |        |
|                                         | (TTT |       | *      |        |         | , ee   |
| ~~~~~~~~~~~~~~~~~~~~~~~~~~~~~~~~~~~~~~~ | ~    | *     |        |        |         | 3.5.7  |
| 504                                     | .08  | A     | m      | 1/1    | nor the | MA     |