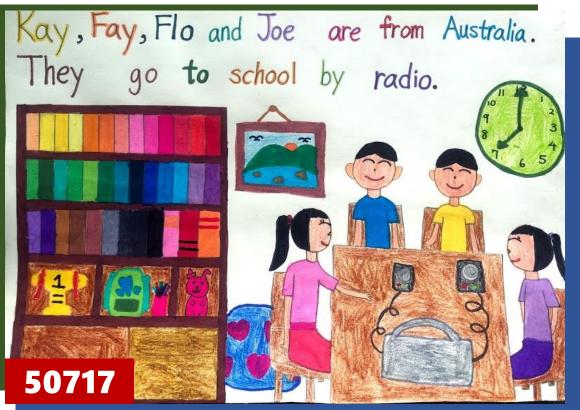

Gila is from He goes to school by train. 50312













| Ray                                     | is f | rom N | ew Zea | land.E |         |        |
|-----------------------------------------|------|-------|--------|--------|---------|--------|
| He                                      | goes | to    | school | by     | magi    | whale! |
|                                         |      |       | IM     |        |         |        |
|                                         | (TTT |       | *      |        |         | , ee   |
| ~~~~~~~~~~~~~~~~~~~~~~~~~~~~~~~~~~~~~~~ | ~    | *     |        |        |         | 3.5.7  |
| 504                                     | .08  | A     | m      | 1/1    | nor the | MA     |































































Lisa is from Taiwan. Anny. Jake and Jone are from the USA. They go to She goes to shool school by Lable can by bike. 0000 50917







Jenny 73 FIOT ISTIDIO OF From Verice. She goes to school by gonda. 51007







# The Public Art of Wen-Hu Line

遊記仿寫

Today is Wednesday. The weather is rainy. We have a trip to explore the Public Art on the Wenshan-Neihu Line by MRT and on foot.

## •50108

My favorite piece of public artwork is **Dancing Birds** at Wende Station. The artwork is completed in October, 2008. Its medium is pottery mosaic and it's located on the wall next to the barrier-free elevator on the ground floor of Number 2 entrance.

This artwork looks like a big bird. It's beautiful and special. I see a lot of colors so I think it's beautiful. I feel happy about this tri