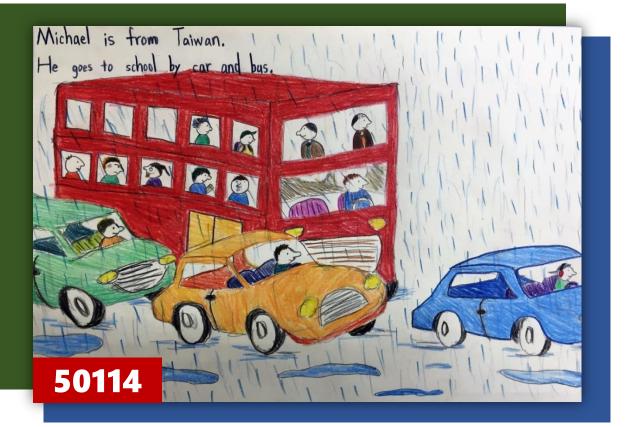

Niels is from the USA. He goes to school on skis. 50114

Gila is from He goes to school by train. 50312

| Ray                                     | is f | rom N | ew Zea | land.E |         |        |
|-----------------------------------------|------|-------|--------|--------|---------|--------|
| He                                      | goes | to    | school | by     | magi    | whale! |
|                                         |      |       | IM     |        |         |        |
|                                         | (TTT |       | *      |        |         | , ee   |
| ~~~~~~~~~~~~~~~~~~~~~~~~~~~~~~~~~~~~~~~ | ~    | *     |        |        |         | 3.5.7  |
| 504                                     | .08  | A     | m      | 1/1    | nor the | MA     |