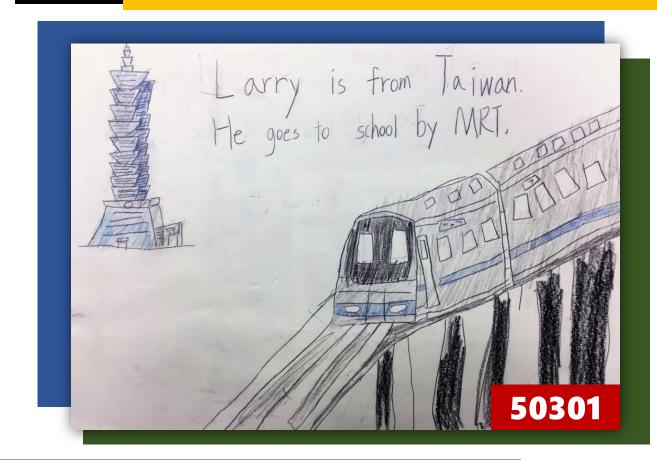

Niels is from the USA. He goes to school on skis. 50114





















Gila is from He goes to school by train. 50312













| Ray                                     | is f | rom N | ew Zea | land.E |         |        |
|-----------------------------------------|------|-------|--------|--------|---------|--------|
| He                                      | goes | to    | school | by     | magi    | whale! |
|                                         |      |       | IM     |        |         |        |
|                                         | (TTT |       | *      |        |         | , ee   |
| ~~~~~~~~~~~~~~~~~~~~~~~~~~~~~~~~~~~~~~~ | ~    | *     |        |        |         | 3.5.7  |
| 504                                     | .08  | A     | m      | 1/1    | nor the | MA     |































































L