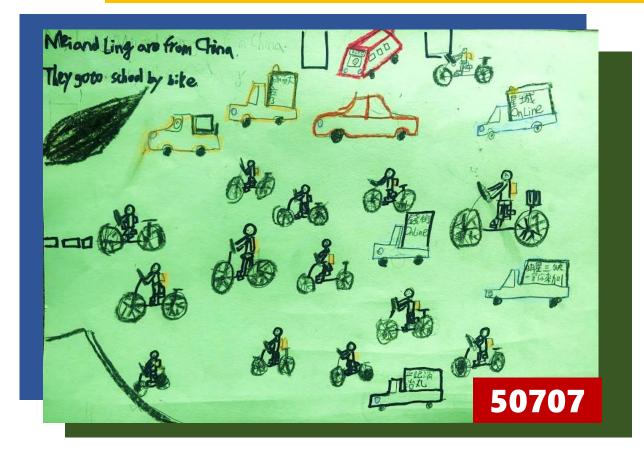

50114





















Gila is from He goes to school by train. 50312













| Ray                                     | is f | rom N | ew Zea | land.E |         |        |
|-----------------------------------------|------|-------|--------|--------|---------|--------|
| He                                      | goes | to    | school | by     | magi    | whale! |
|                                         |      |       | IM     |        |         |        |
|                                         | (TTT |       | *      |        |         | , ee   |
| ~~~~~~~~~~~~~~~~~~~~~~~~~~~~~~~~~~~~~~~ | ~    | *     |        |        |         | 3.5.7  |
| 504                                     | .08  | A     | m      | 1/1    | nor the | MA     |































































Lisa is from Taiwan. Anny. Jake and Jone are from the USA. They go to She goes to shool school by Lable can by bike. 0000 50917







Jenny 73 FIOT ISTIDIO OF From Verice. She goes to school by gonda. 51007







# The Public Art of Wen-Hu Line

遊記仿寫

Today is Wednesday. The weather is rainy. We have a trip to explore the Public Art on the Wenshan-Neihu Line by MRT and on foot.

## •50108

My favorite piece of public artwork is **Dancing Birds** at Wende Station. The artwork is completed in October, 2008. Its medium is pottery mosaic and it's located on the wall next to the barrier-free elevator on the ground floor of Number 2 entrance.

This artwork looks like a big bird. It's beautiful and special. I see a lot of colors so I think it's beautiful. I feel happy abou