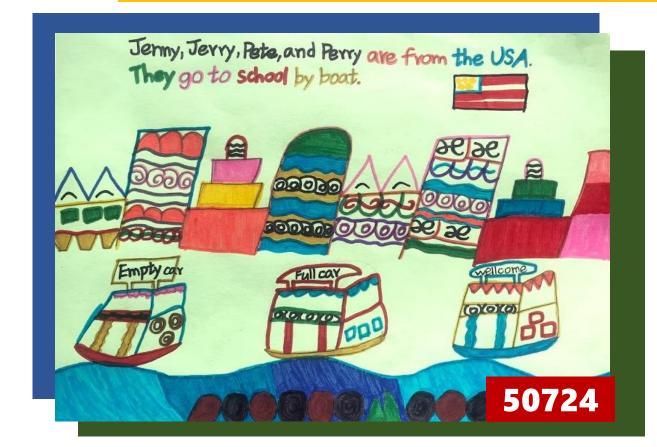

Gila is from He goes to school by train. 50312













| Ray                                     | is f | rom N | ew Zea | land.E |         |        |
|-----------------------------------------|------|-------|--------|--------|---------|--------|
| He                                      | goes | to    | school | by     | magi    | whale! |
|                                         |      |       | IM     |        |         |        |
|                                         | (TTT |       | *      |        |         | , ee   |
| ~~~~~~~~~~~~~~~~~~~~~~~~~~~~~~~~~~~~~~~ | ~    | *     |        |        |         | 3.5.7  |
| 504                                     | .08  | A     | m      | 1/1    | nor the | MA     |































































Lisa is from Taiwan. Anny. Jake and Jone are from the USA. They go to She goes to shool school by Lable can by bike. 0000 50917







Jenny 73 FIOT ISTIDIO OF From Verice. She goes to school by gonda. 51007







# The Public Art of Wen-Hu Line

遊記仿寫

Today is Wednesday. The weather is rainy. We have a trip to explore the Public Art on the Wenshan-Neihu Line by MRT and on foot.

## •50108

My favorite piece of public artwork is **Dancing Birds** at Wende Station. The artwork is completed in October, 2008. Its medium is pottery mosaic and it's located on the wall next to the barrier-free elevator on the ground floor of Number 2 entrance.

This artwork looks like a big bird. It's beautiful and special. I see a lot of colors so I think it's beautiful. I feel happy about this trip