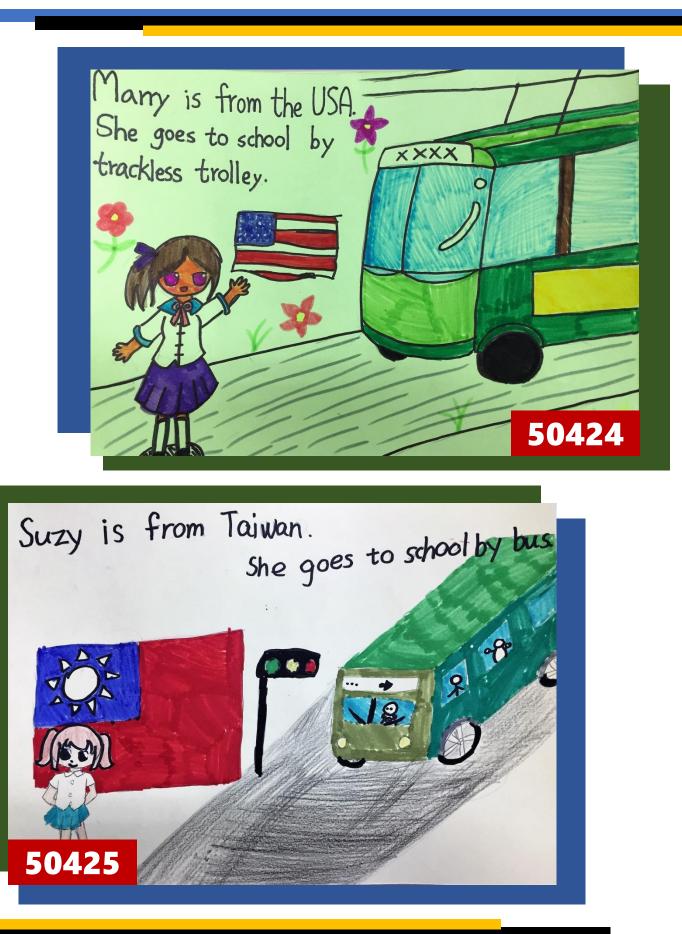

Lisa is from Taiwan. Anny. Jake and Jone are from the USA. They go to She goes to shool school by Lable can by bike. 0000 50917

Jenny 73 FIOT ISTIDIO OF From Verice. She goes to school by gonda. 51007