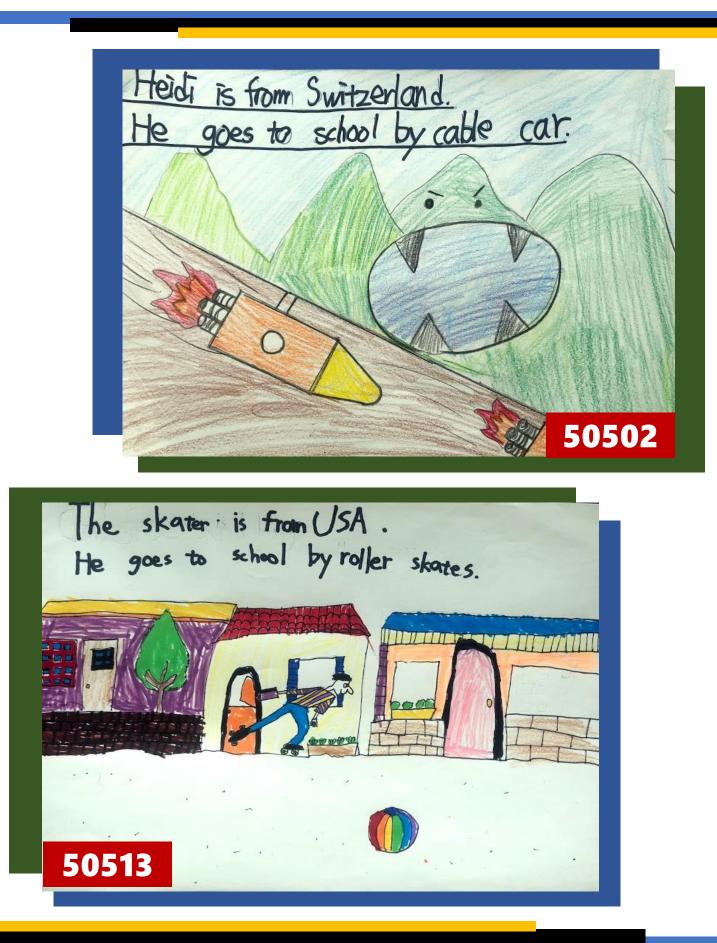

Niels is from the USA. He goes to school on skis. 50114

Gila is from He goes to school by train. 50312

| Ray                                     | is f | rom N | ew Zea | land.E |         |        |
|-----------------------------------------|------|-------|--------|--------|---------|--------|
| He                                      | goes | to    | school | by     | magi    | whale! |
|                                         |      |       | IM     |        |         |        |
|                                         | (TTT |       | *      |        |         | , ee   |
| ~~~~~~~~~~~~~~~~~~~~~~~~~~~~~~~~~~~~~~~ | ~    | *     |        |        |         | 3.5.7  |
| 504                                     | .08  | A     | m      | 1/1    | nor the | MA     |