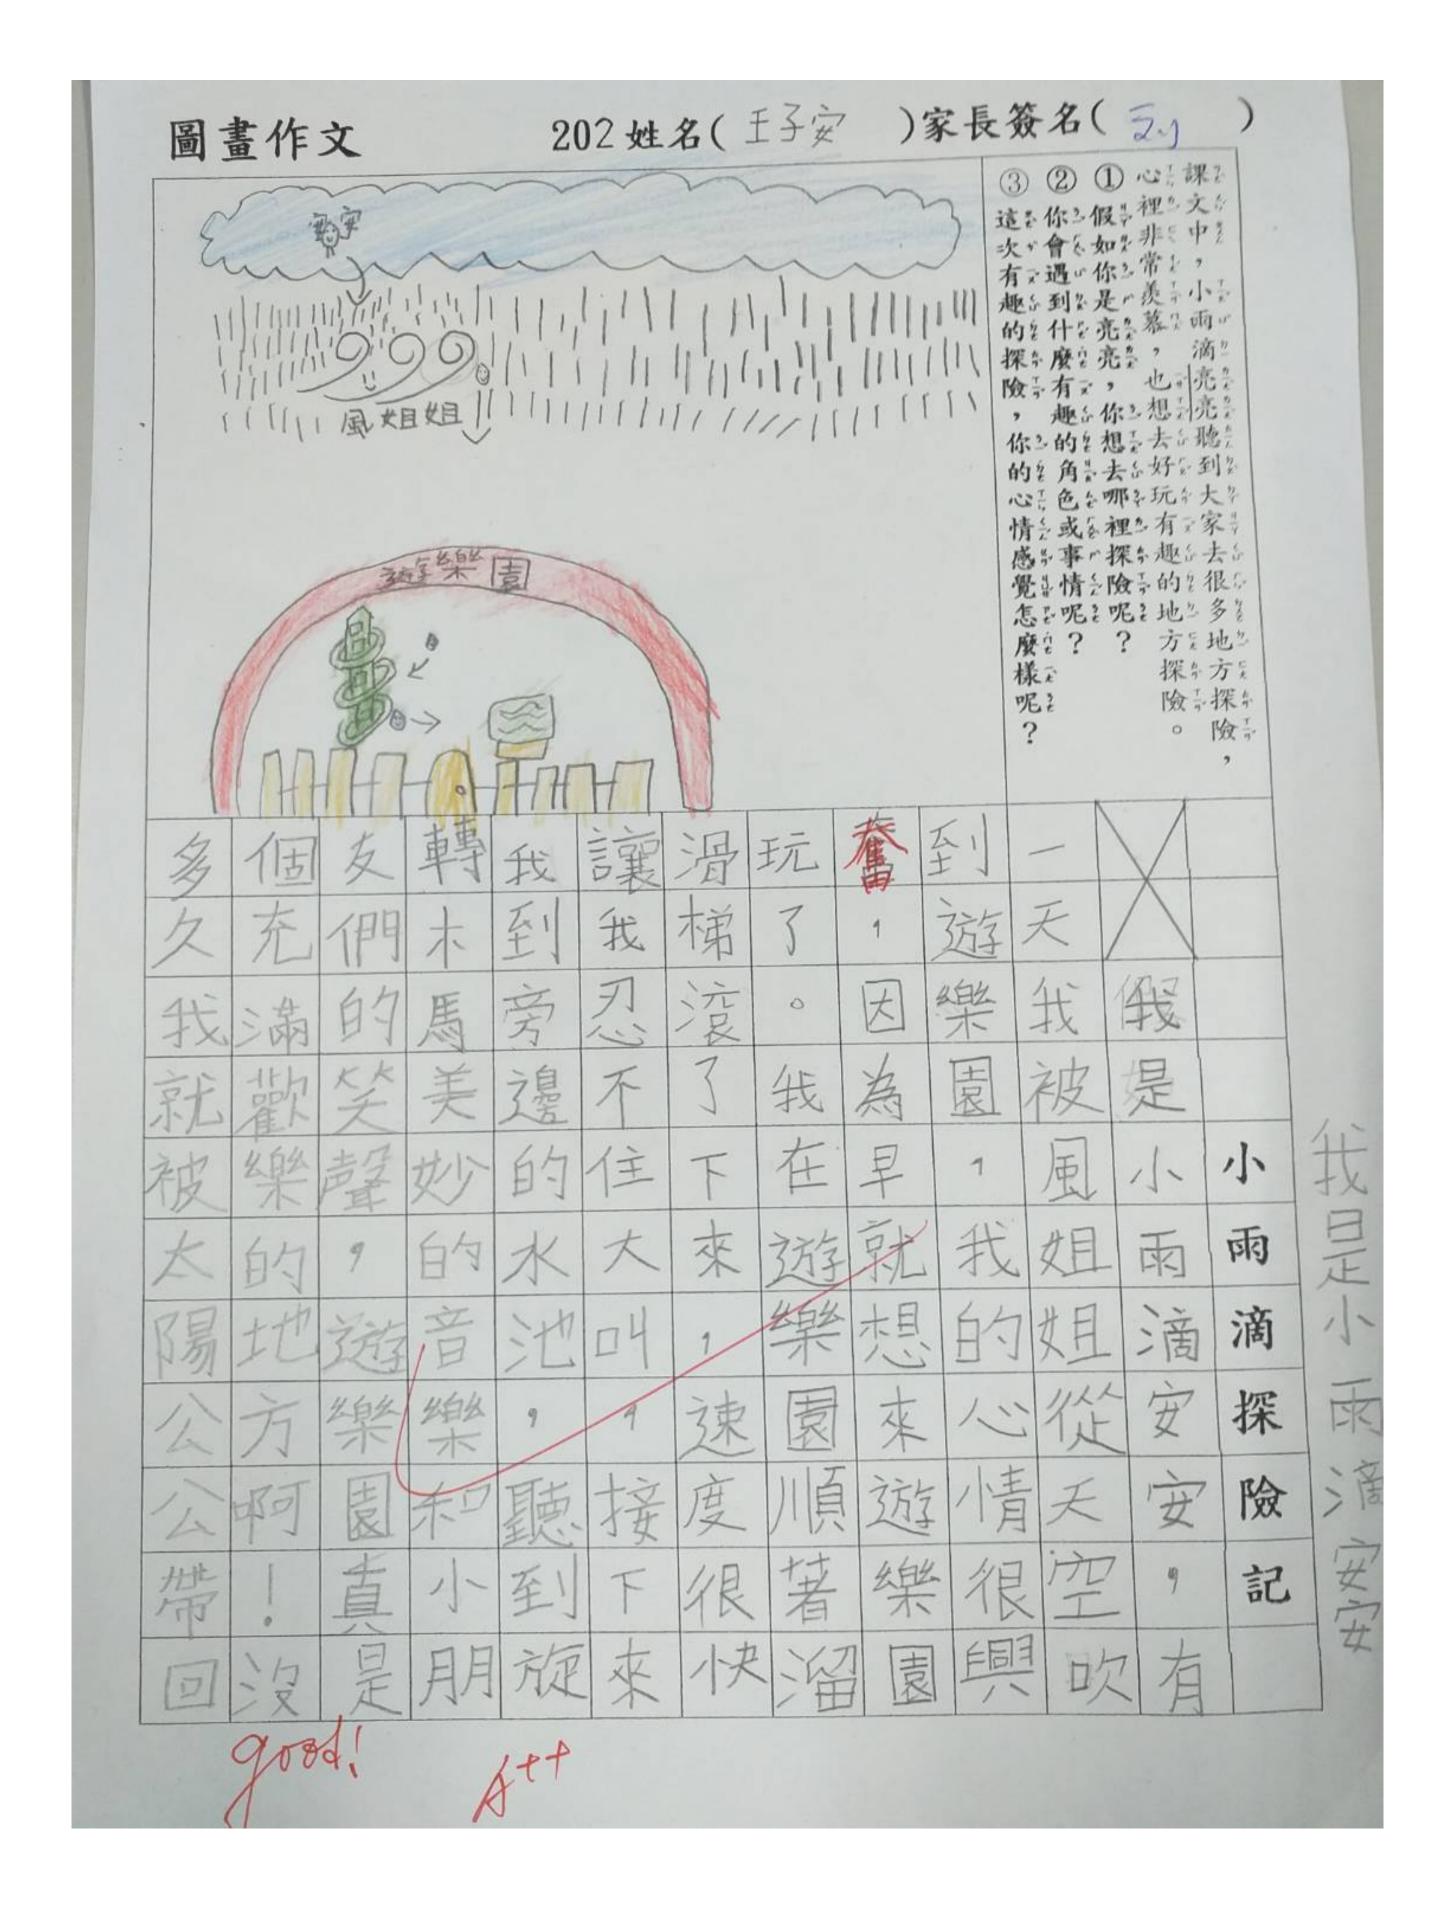

且: 是小街 形。置方 - 。用以余与言症 "我主想"要主說是: 我最喜歡去動物園。因為可以看到很多動 科传统 家長簽章: Source

|    | THE MAN |       |    |      |            |       |    |        | 探險,你的心情感覺沒月才可 | 什麼有趣的角色或事情呢? | ,也想去好玩有趣的地方探險 | 「「「「「「「「「「」」」 |
|----|---------|-------|----|------|------------|-------|----|--------|---------------|--------------|---------------|---------------|
| 们民 | 5       |       | 不申 | 看    | 3          | 11/14 | 草  | 各      | 封             | 野            |               |               |
| 刷  | 採       | 4 - A | 大可 | 見    | 看          | £     | 原  | 種      | 初             | 于不           | AIN           |               |
| 1  | 东       | 利     | 3  | 由东口  | 到          | Ŧ     | 龍見 | 植      | 的             | 險            | Ŧ             |               |
| d  | 7       | 月月    |    | 虫朱   | 大          | 损     | 家不 | 争勿     | 生             | 4            | TE            |               |
|    | 祝       | 12    |    | 糸扁   | 山北南        | 至小    | 生  | 的      | 沽             | 因            | 亮             | 小             |
|    | the     | 44-   |    | 虫口   | 社          | Ш     | 牛力 | 1/2 Ha | T.            | 詞            | 記             | 雨             |
|    | THE A   | 照     |    | 去生   | 口友         | +     | A  | TE     | 一日            | 1 H          | 9             | 滴             |
|    | 4加      | t     |    | 长田   | ET         | 4+    | 長  | ð.     | 性             | 想            | 我             | 探             |
|    |         | 大     |    | INE! | the second | 合百    | 0  | ER     | 57            | 要            | 相比            | 險             |
|    | 1       | P]    |    | N BA | 虫虫         | T.E   | 1  | 14     | 之             | PIN          | Ŧ             | 記             |
|    | 心       | 77    |    | 人太   | R          |       |    | 去      | 一有            | 角            | 1 2           |               |
|    | 113     |       |    |      |            |       | ٨  | ++     |               |              |               |               |